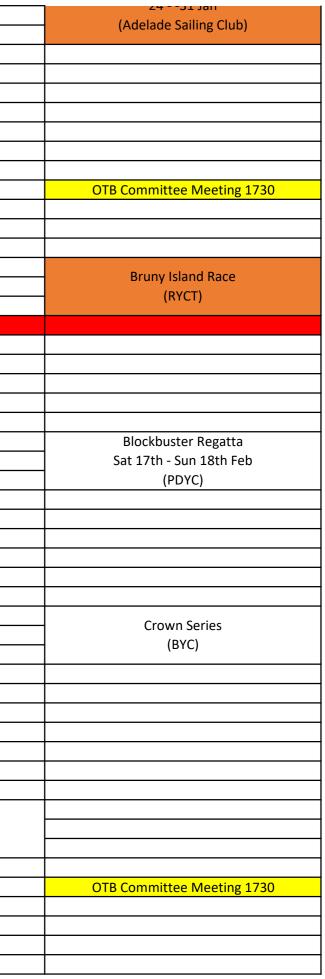

## RYCT OTB Sailing Program 2023 - 24

| Date                        | Training Schedule                             | <b>Race Schedule</b> | <b>Class Events</b>                        | <b>Other Events</b>                                             |
|-----------------------------|-----------------------------------------------|----------------------|--------------------------------------------|-----------------------------------------------------------------|
|                             |                                               |                      |                                            |                                                                 |
| December                    |                                               |                      |                                            |                                                                 |
| Sunday, 24 December 2023    |                                               |                      |                                            |                                                                 |
| Monday, 25 December 2023    |                                               |                      |                                            | Christmas Day                                                   |
| Tuesday, 26 December 2023   | Public Holiday                                |                      |                                            | Boxing Day<br>Start Sydney to Hobart (CYCA)                     |
| Wednesday, 27 December 2023 | Public Holiday                                |                      |                                            |                                                                 |
| Thursday, 28 December 2023  |                                               |                      |                                            | Sabot Nationals                                                 |
| Friday, 29 December 2023    |                                               |                      |                                            | 27 Dec - 3 Jan                                                  |
| Saturday, 30 December 2023  |                                               |                      |                                            |                                                                 |
| Sunday, 31 December 2023    |                                               |                      | International Cadet Nationals              | (Maryborough Sailing Club)                                      |
| January                     |                                               |                      |                                            |                                                                 |
| Monday, 1 January 2024      |                                               |                      | 29 Dec - 4 Jan                             |                                                                 |
| Tuesday, 2 January 2024     |                                               |                      | (SBSC)                                     |                                                                 |
| Wednesday, 3 January 2024   |                                               |                      |                                            | ILCA Nationals                                                  |
| Thursday, 4 January 2024    |                                               |                      |                                            | 1 - 7 Jan                                                       |
| Friday, 5 January 2024      |                                               |                      |                                            | (Adelade Sailing Club)                                          |
| Saturday, 6 January 2024    |                                               |                      |                                            |                                                                 |
| Sunday, 7 January 2024      |                                               |                      |                                            |                                                                 |
| Monday, 8 January 2024      |                                               |                      |                                            |                                                                 |
| Tuesday, 9 January 2024     |                                               |                      |                                            |                                                                 |
| Wednesday, 10 January 2024  |                                               |                      |                                            |                                                                 |
| Thursday, 11 January 2024   |                                               |                      | Moth Australian Championship<br>9 - 14 Jan | Optimist Nationals                                              |
| Friday, 12 January 2024     |                                               |                      | (RYCT)                                     | 9 - 15 Jan                                                      |
| Saturday, 13 January 2024   |                                               |                      |                                            | (Brighton&Seacliff Yacht Club SA)                               |
| Sunday, 14 January 2024     |                                               |                      |                                            |                                                                 |
| Monday, 15 January 2024     |                                               |                      |                                            |                                                                 |
| Tuesday, 16 January 2024    |                                               |                      |                                            |                                                                 |
| Wednesday, 17 January 2024  |                                               |                      |                                            |                                                                 |
| Thursday, 18 January 2024   |                                               |                      |                                            |                                                                 |
| Friday, 19 January 2024     |                                               |                      |                                            |                                                                 |
| Saturday, 20 January 2024   |                                               |                      |                                            |                                                                 |
| Sunday, 21 January 2024     |                                               |                      |                                            |                                                                 |
| Monday, 22 January 2024     | Tackers 1 & 2 Course/Opti Training (900-1500) |                      |                                            |                                                                 |
| Tuesday, 23 January 2024    | Tackers 1 & 2 Course/Opti Training (900-1500) |                      |                                            |                                                                 |
| Wednesday, 24 January 2024  | Tackers 1 & 2 Course/Opti Training (900-1500) |                      |                                            | ILCA 7 World Championship                                       |
| Thursday, 25 January 2024   | Tackers 1 & 2 Course/Opti Training (900-1500) |                      |                                            | 2431 Jan                                                        |
| Friday, 26 January 2024     | Public Holiday Australia Day                  |                      |                                            | (Adelade Sailing Club)                                          |
| Saturday, 27 January 2024   |                                               |                      |                                            | Australia Day<br>RYCT Discover Sailing Day<br>Sandy Bay Regatta |
| Sunday, 28 January 2024     |                                               |                      |                                            |                                                                 |
| Monday, 29 January 2024     | Tackers 1 & 2 Course/Opti Training (900-1500) |                      |                                            | ILCA 7 World Championship                                       |

| Tuesday, 30 January 2024              | Tackers 1 & 2 Course/Opti Training (900-1500)      |                                             |                     |
|---------------------------------------|----------------------------------------------------|---------------------------------------------|---------------------|
| Wednesday, 31 January 2024            | Tackers 1 & 2 Course/Opti Training (900-1500)      |                                             |                     |
| February                              |                                                    |                                             |                     |
| Thursday, 1 February 2024             | Tackers 1 & 2 Course/Opti Training (900-1500)      |                                             |                     |
| Friday, 2 February 2024               |                                                    |                                             |                     |
| Saturday, 3 February 2024             | Laser Traning 9am-12pm                             |                                             |                     |
| Sunday, A.E. have as 2024             | Week 1 - All Classes 9am-12pm                      | RYCT Racing, All Classes Pennant RYCT Day 1 |                     |
| Sunday, 4 February 2024               | Tackers 1 & 2 Cources & Green Fleet                | 1300 First Warning                          |                     |
| Monday, 5 February 2024               |                                                    |                                             |                     |
| Tuesday, 6 February 2024              | Midweek Training Opti & Sabots All fleets (4-6:30) |                                             |                     |
| Wednesday, 7 February 2024            |                                                    |                                             |                     |
| Thursday, 8 February 2024             |                                                    |                                             |                     |
| Friday, 9 February 2024               |                                                    |                                             |                     |
| Saturday, 10 February 2024            | Laser Traning 9am-12pm                             |                                             |                     |
|                                       | Week 2 - All Classes 9am-12pm                      | RYCT Racing, All Classes Trophy Race RYCT   |                     |
| Sunday, 11 February 2024              | Tackers 1 & 2 Cources & Green Fleet                | 1300 First Warning                          |                     |
| Monday, 12 February 2024              | Public Holiday                                     |                                             |                     |
| · · · ·                               | School Tackers 1 & 2 Week 1                        |                                             |                     |
| Tuesday, 13 February 2024             | Midweek Training Opti & Sabots All fleets (4-6:30) |                                             |                     |
| Wednesday, 14 February 2024           |                                                    |                                             |                     |
| Thursday, 15 February 2024            |                                                    |                                             |                     |
| Friday, 16 February 2024              |                                                    |                                             |                     |
| · · · · · · · · · · · · · · · · · · · | Locor Traning Oam 12nm                             |                                             |                     |
| Saturday, 17 February 2024            | Laser Traning 9am-12pm                             | DVCT Desing All Classes Deprest DVCT Dev 2  |                     |
| Sunday, 18 February 2024              | Week 3 - All Classes 9am-12pm                      | RYCT Racing, All Classes Pennant RYCT Day 2 |                     |
|                                       | Tackers 1 & 2 Cources & Green Fleet                | 1300 First Warning                          |                     |
| Monday, 19 February 2024              |                                                    |                                             |                     |
| Tuesday, 20 February 2024             | School Tackers 1 & 2 Week 2                        |                                             |                     |
|                                       | Midweek Training Opti & Sabots All fleets (4-6:30) |                                             |                     |
| Wednesday, 21 February 2024           |                                                    |                                             |                     |
| Thursday, 22 February 2024            |                                                    |                                             |                     |
| Friday, 23 February 2024              |                                                    |                                             |                     |
| Saturday, 24 February 2024            | No Training                                        |                                             |                     |
| Sunday, 25 February 2024              | Week 4 9am-12pm                                    | No Racing                                   |                     |
| 541144y, 25 1 Coldury 2024            | Tackers 1 & 2 Cources                              | ite ite ite                                 |                     |
| Monday, 26 February 2024              |                                                    |                                             |                     |
| Tuesday, 27 February 2024             | School Tackers 1 & 2 Week 3                        |                                             |                     |
|                                       | Midweek Training Opti & Sabots All fleets (4-6:30) |                                             |                     |
| Wednesday, 28 February 2024           |                                                    |                                             |                     |
| Thursday, 29 February 2024            |                                                    |                                             |                     |
| March                                 |                                                    |                                             |                     |
| Friday, 1 March 2024                  |                                                    |                                             |                     |
| Saturday, 2 March 2024                | No Training                                        |                                             | ILCA & TIODA        |
| Sunday, 3 March 2024                  | No Training                                        | No Racing                                   | State Championships |
| Manday, A Manak 2024                  |                                                    |                                             | (RYCT)              |
| Monday, 4 March 2024                  |                                                    |                                             |                     |
| Tuesday, 5 March 2024                 | School Tackers 1 & 2 Week 4                        |                                             |                     |
|                                       | Midweek Training Opti & Sabots All fleets (4-6:30) |                                             |                     |
| Wednesday, 6 March 2024               |                                                    |                                             |                     |
| Thursday, 7 March 2024                |                                                    |                                             |                     |
| Friday, 8 March 2024                  |                                                    |                                             |                     |

| Saturday, 9 March 2024   | No Training                                        |                                             |                     |     |
|--------------------------|----------------------------------------------------|---------------------------------------------|---------------------|-----|
| Sunday, 10 March 2024    | No Training                                        | No Racing                                   |                     |     |
| Monday, 11 March 2024    | Public Holiday                                     |                                             |                     |     |
|                          | School Tackers 1 & 2 Week 5                        |                                             |                     |     |
| Tuesday, 12 March 2024   | Midweek Training Opti & Sabots All fleets (4-6:30) |                                             |                     |     |
| Wednesday, 13 March 2024 |                                                    |                                             |                     |     |
| Thursday, 14 March 2024  |                                                    |                                             |                     |     |
| Friday, 15 March 2024    |                                                    |                                             |                     |     |
| Saturday, 16 March 2024  | Laser Traning 9am-12pm                             |                                             |                     |     |
|                          | Week 6 - All Classes 9am-12pm                      | RYCT Racing, All Classes Pennant RYCT Day 3 |                     |     |
| Sunday, 17 March 2024    | Tackers 1 & 2 Cources & Green Fleet                | 1300 First Warning                          |                     |     |
| Monday, 18 March 2024    |                                                    | <u>_</u>                                    |                     |     |
|                          | School Tackers 1 & 2 Week 6                        |                                             |                     |     |
| Tuesday, 19 March 2024   | Midweek Training Opti & Sabots All fleets (4-6:30) |                                             |                     |     |
| Wednesday, 20 March 2024 |                                                    |                                             |                     |     |
| Thursday, 21 March 2024  |                                                    |                                             |                     |     |
| Friday, 22 March 2024    |                                                    |                                             |                     |     |
| Saturday, 23 March 2024  | Laser Traning 9am-12pm                             |                                             | Flying 11           |     |
|                          | Tackers 1 & 2 Cources & Green Fleet                | RYCT Racing, All Classes Pennant RYCT Day 4 | State Championships |     |
| Sunday, 24 March 2024    | End of Season BBQ Lunch 12:30pm                    | 1400 First Warning                          | (RYCT)              |     |
| Monday, 25 March 2024    |                                                    |                                             | (                   |     |
| Tuesday, 26 March 2024   | Midweek Training Opti & Sabots All fleets          |                                             |                     |     |
| Wednesday, 27 March 2024 |                                                    |                                             |                     |     |
| Thursday, 28 March 2024  |                                                    |                                             |                     | _   |
| Friday, 29 March 2024    |                                                    |                                             |                     | _   |
| Saturday, 30 March 2024  | No Training                                        |                                             |                     |     |
| Sunday, 31 March 2024    | No Training                                        | No Racing                                   |                     |     |
| April                    | i i i i i i i i i i i i i i i i i i i              | No hacing                                   |                     |     |
| Monday, 1 April 2024     |                                                    |                                             |                     |     |
| Tuesday, 2 April 2024    | Midweek Training Opti & Sabots All fleets          |                                             |                     | ОТВ |
| Wednesday, 3 April 2024  |                                                    |                                             |                     |     |
| Thursday, 4 April 2024   |                                                    |                                             |                     |     |
| Friday, 5 April 2024     |                                                    |                                             |                     |     |
| Saturday, 6 April 2024   | No Training                                        |                                             |                     | Ta  |
| Saturuay, o April 2024   | No Training                                        |                                             |                     |     |
| Sunday, 7 April 2024     | No Training                                        | No Racing                                   |                     | -   |
| Monday, 8 April 2024     |                                                    |                                             |                     |     |
| Tuesday, 9 April 2024    |                                                    |                                             |                     |     |
| Wednesday, 10 April 2024 |                                                    |                                             |                     |     |
| Thursday, 11 April 2024  |                                                    |                                             |                     |     |
| Friday, 12 April 2024    |                                                    |                                             |                     |     |
| Saturday, 13 April 2024  |                                                    |                                             |                     |     |
| Sunday, 14 April 2024    |                                                    |                                             |                     |     |
| Monday, 15 April 2024    |                                                    |                                             |                     |     |
| Tuesday, 16 April 2024   |                                                    |                                             |                     |     |
| Wednesday, 17 April 2024 |                                                    |                                             |                     |     |
| Thursday, 18 April 2024  |                                                    |                                             |                     |     |
| Friday, 19 April 2024    |                                                    |                                             |                     |     |
| Saturday, 20 April 2024  |                                                    |                                             |                     |     |
| Sunday, 21 April 2024    |                                                    |                                             |                     |     |
| Junuay, 21 April 2024    |                                                    | 1                                           |                     | 1   |